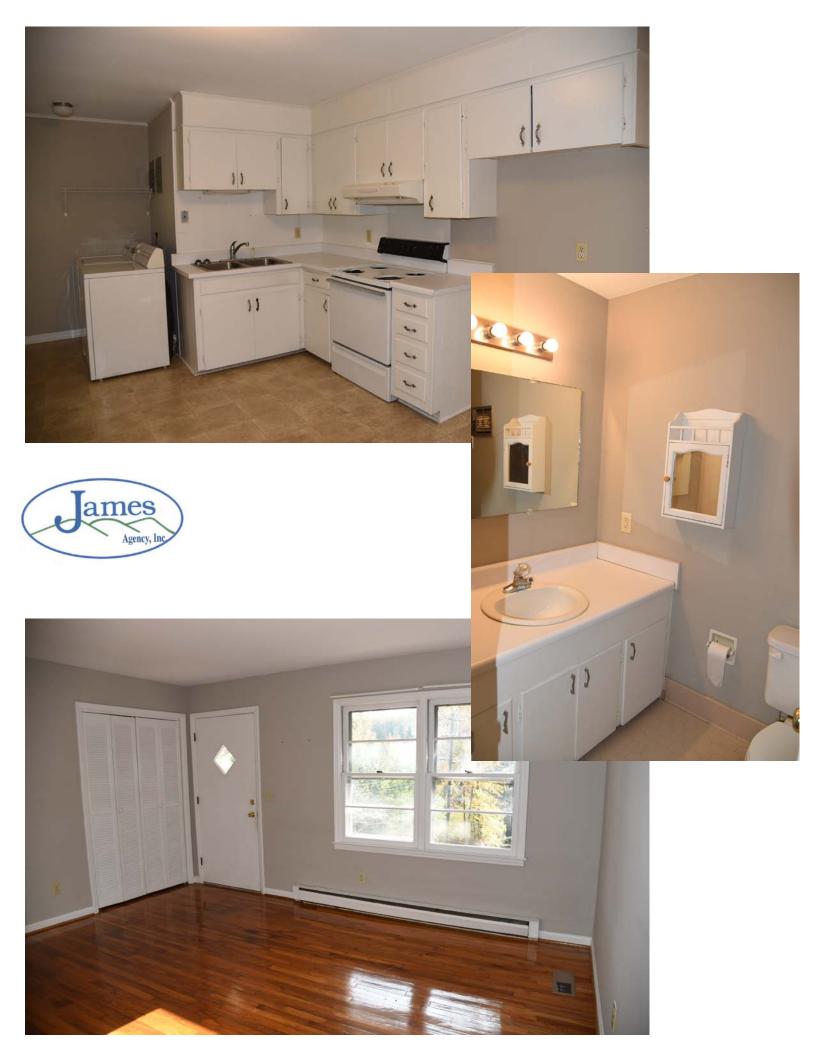

## 608 Memorial Drive Extension 3 Bedroom, 2 Bath; 1 Car Carport

Attractive brick home near Greer. Front porch for your rocker, 1 car carport. Pretty hardwood floors, two full baths, washer and dryer included, central heat and air conditioning. 1 year lease with extension possible. \$1200.00 per month, \$1200.00 security deposit. Convenient to Greenville and Spartanburg.

## \$1200. Per Mo.

Contact: Harold James

Cell: 420-0266

Office: 877-7456

Email: hjames@jamesagency.net