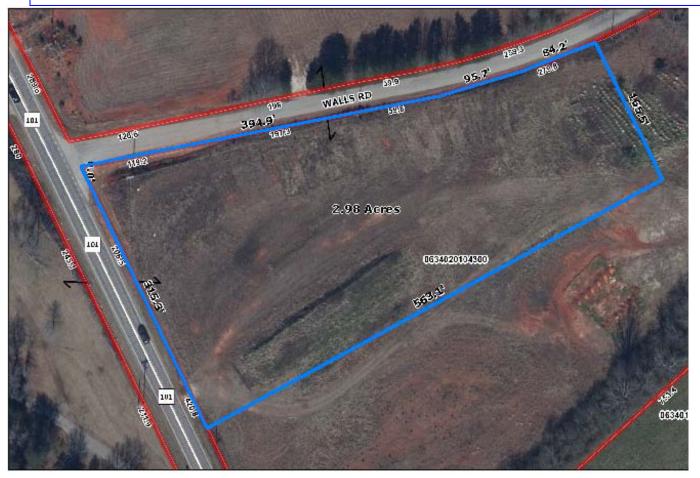

## 2.98 Acres N. Highway 101 Northern Greenville County

2.98 acres of unimproved land in northern Greenville County. Mostly open parcel with about 300' feet of frontage on N. Hwy 101. Located in the Blue Ridge area north of Greer, S. C., near Lake Robinson and Blue Ridge Middle School. Suitable for commercial development or residential subdivision. Additional acreage is available.